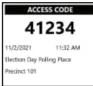

# **Introducing:**



## Kane County's New Election Equipment!!

Check out this YouTube Video to see how EASILY and SECURELY your Vote will be cast:



Find more great Election INFO on the KCC website!

https://clerk.kanecountyil.gov/Elections

## how to vote

1

Use the touch screen to select your preferred language (if multiple languages are available).





#### Enter your Access Code and select **Accept**.







#### When prompted, feed **ONE** sheet of ballot paper as shown on screen.





Follow the prompts on screen to mark, review, and print your ballot.

**If you were given TWO ballot sheets:** When prompted after the first sheet has printed, remove the *first* sheet of your ballot and then feed the *second* sheet.



Retrieve your printed ballot sheet(s) and take them to the scanning device to cast your ballot. **Scan one sheet at a time.**