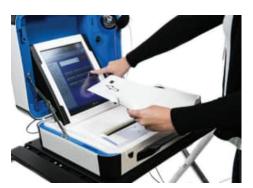

#### When prompted, feed **ONE** sheet of ballot paper as shown on screen.

Follow the prompts on screen to mark, review, and print your ballot.

**If you were given TWO ballot sheets:** When prompted after the first sheet has printed, remove the *first* sheet of your ballot and then feed the *second* sheet.