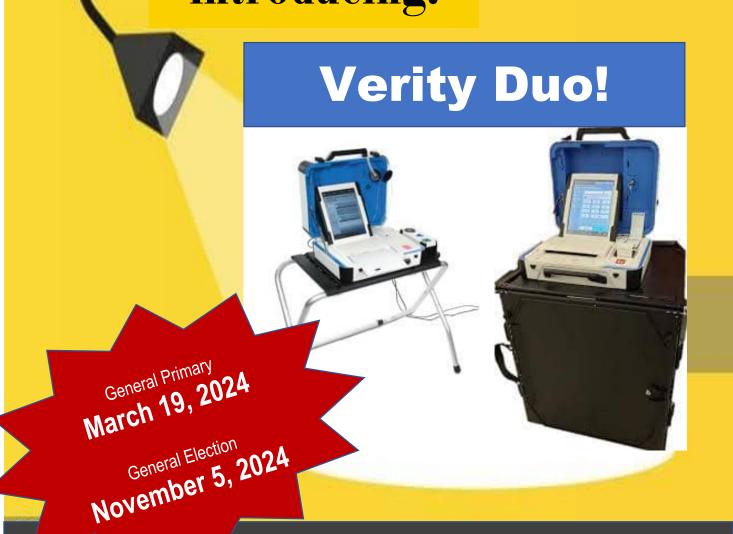

# **Introducing:**

## Kane County's New Election Equipment!!

Check out this YouTube Video to see how EASILY and SECURELY your Vote will be cast:

Find more great Election INFO on the KCC website!

https://clerk.kanecountyil.gov/Elections