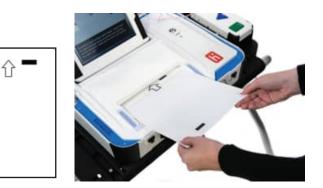

Retrieve your printed ballot sheet(s) and take them to the scanning device to cast your ballot. **Scan one sheet at a time.** 